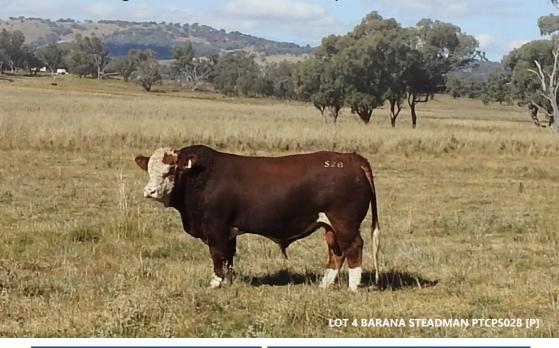

LOT 4

Sire

**BARANA STEADMAN (P)** 

WATERFRONT DURHAM-D49

**LANGTON-GATE PA039** 

WATERFRONT FABIAN-F72

**BARANA L014** 

**DOB** 3/06/2021 Eye pigment 100/100

Tattoo PTCPS028 Age 25 Colour Red Scrotal 39

#### Comment

Outstanding sire prospect. Medium framed, deep barrelled, thickset easy-doing bull. Hard to find bulls of this calibre. Strong sirey head with excellent hooding. A bull not to be missed.

|     |                                                                                                                                                                                                                                                       |  |     | March | າ 2023 | Simme | ntal Tra | ns Tasmaı | n Group Bre | edplan |      |      |     |  |
|-----|-------------------------------------------------------------------------------------------------------------------------------------------------------------------------------------------------------------------------------------------------------|--|-----|-------|--------|-------|----------|-----------|-------------|--------|------|------|-----|--|
| ٥   | Calving Calving Birth 200 400 600 Milk Scrotal Carcase Eye Rib Rump Retail IMF Ease DIR Ease Wt. Day Day Day [kg] Size Wt Muscle Fat Fat Beef [%] DTRS [kg] Wt Wt Wt Wt [cm] [kg] Area [mm] [mm] Yield [%] [%] [kg] [kg] [kg] [kg] [kg] [kg] [kg] [kg |  |     |       |        |       |          |           |             |        |      |      |     |  |
| EBV | -1.2                                                                                                                                                                                                                                                  |  | 2.7 | 24    | 41     | 63    | 13       | 1.5       | 30          | 3      | -0.4 | -0.1 | 1.3 |  |
| Acc | 26                                                                                                                                                                                                                                                    |  | 39  | 41    | 43     | 43    | 26       | 39        | 35          | 26     | 25   | 25   | 26  |  |