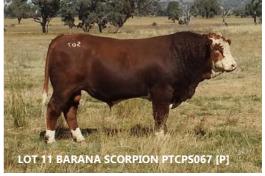

## **BARANA SCORPION (P)**

DOB 5/08/2021 Eye pigment 100/100

Tattoo PTCPS067 Age 23 Colour Dark Red Scrotal 43

Comment

Larger framed but has the depth & length you want on a Euro bull

with soft fine skin.

|     |                                                                                                                 |      |     | March | 2023 | Simme | ntal Tra | ns Tasmar | n Group Bre | edplan |      |     |     |      |
|-----|-----------------------------------------------------------------------------------------------------------------|------|-----|-------|------|-------|----------|-----------|-------------|--------|------|-----|-----|------|
| ٥   | Margin Calving   Calving   Birth   200   400   600   Milk   Scrotal   Carcase   Eye   Rib   Rump   Retail   IMF |      |     |       |      |       |          |           |             |        |      |     |     |      |
| EBV | -2.4                                                                                                            | -0.1 | 3.8 | 32    | 60   | 81    | 14       | 1.4       | 44          | 4.6    | -0.2 | 0.1 | 2.1 | -0.1 |
| Acc | 28                                                                                                              | 25   | 47  | 55    | 60   | 54    | 30       | 67        | 47          | 43     | 39   | 39  | 41  | 30   |

Dam

**BARANA EMOTION** 

BARANA JURYMAN

**BARANA EVATT** 

Sire **BARANA LINDEL BARANA ECHUCA** 

**BARANA GEMSTONE G112** 

**BREWERS HEIDI X316** 

**Purchaser:** 

**CHAMPS BRAVO** 

**WOONALLEE JUMBO** 

**WOONALLEE KATHIE G73 BARANA PRESCOTT** 

BANDEEKA POLL COSSACK **BARANA FLANNEL** 

BARANA BERANGER

Price: