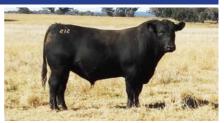

## **BARANA SINCLAIR (P)**

**DOB** 19/07/2021 Eye pigment 100/100

Tattoo PTCPS048 Age 23 Colour Light Red Scrotal 43

Comment

A bull showing excellent length & depth of body. Tremendous outlook

& strong sirey head.