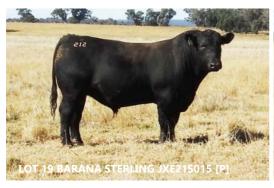

## **BARANA ANGUS STERLING S015 (P)**

DOB 2/07/2021 Age 24 Scrotal 44 Tattoo JXE21S015

Colour Black

#### Comment

My pick. A bull showing outstanding quality. Tremendous length & body mass. A bull that demands your inspection & is hard to fault.

|     |                            |                                |                      | Jui                      | ne 202                   | 3 Trans                  | Tasmar       | n Angus C               | attle Evalua          | ition                            |                    |                     |                                |            |
|-----|----------------------------|--------------------------------|----------------------|--------------------------|--------------------------|--------------------------|--------------|-------------------------|-----------------------|----------------------------------|--------------------|---------------------|--------------------------------|------------|
|     | Calving<br>Ease DIR<br>[%] | Calving<br>Ease<br>DTRS<br>[%] | Birth<br>Wt.<br>[kg] | 200<br>Day<br>Wt<br>[kg] | 400<br>Day<br>Wt<br>[kg] | 600<br>Day<br>Wt<br>[kg] | Milk<br>[kg] | Scrotal<br>Size<br>[cm] | Carcase<br>Wt<br>[kg] | Eye<br>Muscle<br>Area<br>[sq cm] | Rib<br>Fat<br>[mm] | Rump<br>Fat<br>[mm] | Retail<br>Beef<br>Yield<br>[%] | IMF<br>[%] |
| EBV | 0                          | -3.2                           | 5.5                  | 50                       | 90                       | 113                      | 15           | 2.2                     | 67                    | 4.4                              | -2                 | -2.1                | 1.1                            | 0.9        |
| Acc | 44%                        | 36%                            | 56%                  | 58%                      | 56%                      | 56%                      | 48%          | 52%                     | 49%                   | 47%                              | 50%                | 49%                 | 45%                            | 51%        |

Dam

YOUNG DALE KNOCKOUT 134U#

YOUNG DALE XCALIBER 32XPV

**BROOKMORE TIBBIE 222T# DSK YXC POWERBROKER P88SV** 

**REMITALL H RACHIS 21R#** 

DSK RR LADY HEATHER L67# **COLDSTREAM LADY HEATHER**  **DUNOON EVIDENT E614PV** 