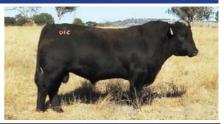

## **BARANA SKIPPER (PP**

DOB 2/07/2021 Eye pigment 100/0

Tattoo PTC1S041 Age 24 Colour Light Red/White Scrotal 42

#### Comment

Great carcase characteristics. Deep flanked wide based will sire those heavy muscled steers with do-ability.

|     |                                                                                                          |      |     | March | n 2023 | Simme | ntal Tra | ns Tasmar | n Group Bre | edplan |     |     |     |     |
|-----|----------------------------------------------------------------------------------------------------------|------|-----|-------|--------|-------|----------|-----------|-------------|--------|-----|-----|-----|-----|
| Ö   | Calving   Calving   Birth   200   400   600   Milk   Scrotal   Carcase   Eye   Rib   Rump   Retail   IMF |      |     |       |        |       |          |           |             |        |     |     |     |     |
| EBV | -6                                                                                                       | -1.2 | 2.8 | 21    | 44     | 65    | 13       | 0.6       | 32          | 3.5    | 0.4 | 0.7 | 1.2 | 0.4 |
| Acc | 27                                                                                                       | 25   | 46  | 54    | 59     | 53    | 28       | 66        | 46          | 42     | 38  | 38  | 41  | 29  |