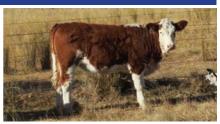

## **BARANA SKIPPER (PP**

DOB 2/07/2021 Eye pigment 100/0

Tattoo PTC1S041 Age 24 Colour Light Red/White Scrotal 42

#### Comment

Great carcase characteristics. Deep flanked wide based will sire those heavy muscled steers with do-ability.

|     |                                                                                                          |      |     | March | n 2023 | Simme | ntal Tra | ns Tasmar | n Group Bre | edplan |     |     |     |     |
|-----|----------------------------------------------------------------------------------------------------------|------|-----|-------|--------|-------|----------|-----------|-------------|--------|-----|-----|-----|-----|
| Ö   | Calving   Calving   Birth   200   400   600   Milk   Scrotal   Carcase   Eye   Rib   Rump   Retail   IMF |      |     |       |        |       |          |           |             |        |     |     |     |     |
| EBV | -6                                                                                                       | -1.2 | 2.8 | 21    | 44     | 65    | 13       | 0.6       | 32          | 3.5    | 0.4 | 0.7 | 1.2 | 0.4 |
| Acc | 27                                                                                                       | 25   | 46  | 54    | 59     | 53    | 28       | 66        | 46          | 42     | 38  | 38  | 41  | 29  |