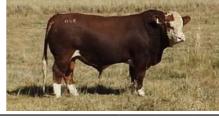

## **BARANA SIR LOIN (P)**

**DOB** 29/08/2021 **Eye pigment** 100/100

Tattoo PTC1S084 Age 22
Colour Light Red Scrotal 42

Comment

Soft skinned, strong sirey head with excellent length & depth of body

on a medium frame.

SHAWACRES NACOBI

**BULLOCKHILLS ERP P U4** 

|     |                                                                                                                 |  |     | March | 1 2023 | Simme | ntal Tra | ns Tasmar | n Group Bre | edplan |     |     |    |     |
|-----|-----------------------------------------------------------------------------------------------------------------|--|-----|-------|--------|-------|----------|-----------|-------------|--------|-----|-----|----|-----|
| Ö   | rill   Calving   Calving   Birth   200   400   600   Milk   Scrotal   Carcase   Eye   Rib   Rump   Retail   IMF |  |     |       |        |       |          |           |             |        |     |     |    |     |
| EBV |                                                                                                                 |  | 0.9 | 17    | 38     | 46    |          | -0.4      | 28          | 2.1    | 2.9 | 3.3 | -1 | 0.7 |
| Acc |                                                                                                                 |  | 42  | 49    | 52     | 44    |          | 60        | 39          | 37     | 33  | 33  | 36 | 26  |