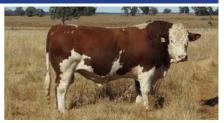

## **BARANA SKIPPER (PP**

DOB 2/07/2021 Eye pigment 100/0

Tattoo PTC1S041 Age 24 Colour Light Red/White Scrotal 42

#### Comment

Great carcase characteristics. Deep flanked wide based will sire those heavy muscled steers with do-ability.

|     |                                                                                                          |      |     | March | n 2023 | Simme | ntal Tra | ns Tasmar | n Group Bre | edplan |     |     |     |     |
|-----|----------------------------------------------------------------------------------------------------------|------|-----|-------|--------|-------|----------|-----------|-------------|--------|-----|-----|-----|-----|
| Ö   | Calving   Calving   Birth   200   400   600   Milk   Scrotal   Carcase   Eye   Rib   Rump   Retail   IMF |      |     |       |        |       |          |           |             |        |     |     |     |     |
| EBV | -6                                                                                                       | -1.2 | 2.8 | 21    | 44     | 65    | 13       | 0.6       | 32          | 3.5    | 0.4 | 0.7 | 1.2 | 0.4 |
| Acc | 27                                                                                                       | 25   | 46  | 54    | 59     | 53    | 28       | 66        | 46          | 42     | 38  | 38  | 41  | 29  |