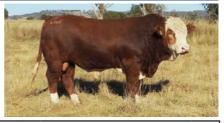

## **BARANA SHAKESPEARE (P)**

DOB 26/07/2021 Eye pigment 100/100

Tattoo PTCPS054 Age 23 Colour Red Scrotal 44

Comment

One of the deepest, thickset barrelled sons of Barana Lindel. Capacity to breed those heavy steers that finish early.

|     |                                                                                                          |      |     | March | 2023 | Simme | ntal Tra | ns Tasmaı | n Group Bre | eedplan |    |    |     |      |
|-----|----------------------------------------------------------------------------------------------------------|------|-----|-------|------|-------|----------|-----------|-------------|---------|----|----|-----|------|
| Ö   | Calving   Calving   Birth   200   400   600   Milk   Scrotal   Carcase   Eye   Rib   Rump   Retail   IMF |      |     |       |      |       |          |           |             |         |    |    |     |      |
| EBV | -2.7                                                                                                     | -2.7 | 3.6 | 32    | 56   | 76    | 14       | 1.3       | 40          | 4.1     | -1 | -1 | 2.4 | -0.3 |
| Acc | 30                                                                                                       | 27   | 48  | 56    | 61   | 55    | 31       | 67        | 48          | 44      | 40 | 40 | 43  | 32   |