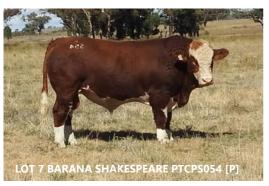

## **BARANA SHAKESPEARE (P)**

DOB 26/07/2021 Eye pigment 100/100

Tattoo PTCPS054 Age 23 Colour Red Scrotal 44

Comment

One of the deepest, thickset barrelled sons of Barana Lindel. Capacity to breed those heavy steers that finish early.

|     |                                                                                                          |      |     | March | 2023 | Simme | ntal Tra | ns Tasmaı | n Group Bre | eedplan |    |    |     |      |
|-----|----------------------------------------------------------------------------------------------------------|------|-----|-------|------|-------|----------|-----------|-------------|---------|----|----|-----|------|
| Ö   | Calving   Calving   Birth   200   400   600   Milk   Scrotal   Carcase   Eye   Rib   Rump   Retail   IMF |      |     |       |      |       |          |           |             |         |    |    |     |      |
| EBV | -2.7                                                                                                     | -2.7 | 3.6 | 32    | 56   | 76    | 14       | 1.3       | 40          | 4.1     | -1 | -1 | 2.4 | -0.3 |
| Acc | 30                                                                                                       | 27   | 48  | 56    | 61   | 55    | 31       | 67        | 48          | 44      | 40 | 40 | 43  | 32   |

Dam

**BARANA EMOTION** 

**BARANA JURYMAN** 

BARANA EVATT

**BARANA LINDEL BARANA ECHUCA** 

**BARANA GEMSTONE G112** 

**BREWERS HEIDI X316** 

**CHAMPS BRAVO WOONALLEE JUMBO** 