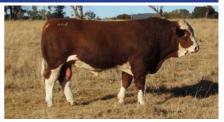

| -0.4 | 4.7 | 48  | 92     | 110     | 12     | 1.3       | 71           | -0.7  | -0.3 | -0.1 | 0.3 | -0.2 |
| Acc | 56                                                                                                                                                                                                                                                            | 46   | 72  | 72  | 70     | 71      | 64     | 71        | 62           | 61    | 63   | 62   | 57  | 64   |

## **BARANA SINCLAIR (P)**

**DOB** 19/07/2021 Eye pigment 100/100

Tattoo PTCPS048 Age 23 Colour Light Red Scrotal 43

Comment

A bull showing excellent length & depth of body. Tremendous outlook

& strong sirey head.



**CORINDADOWNS BUCKSHOT** 

**BARANA XIT** 

**BARANA ZULU** 

BARANA ZENOBIA

|     |                                                                                                              |     |     | March | 2023 | Simme | ntal Tra | ns Tasmaı | n Group Bre | edplan |     |     |     |      |
|-----|--------------------------------------------------------------------------------------------------------------|-----|-----|-------|------|-------|----------|-----------|-------------|--------|-----|-----|-----|------|
| Ō   | 🌠 🕍 Calving   Calving   Birth   200   400   600   Milk   Scrotal   Carcase   Eye   Rib   Rump   Retail   IMF |     |     |       |      |       |          |           |             |        |     |     |     |      |
| EBV | -3.8