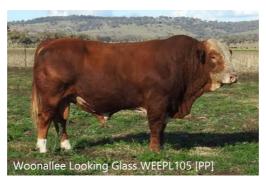

Callendale Jasper [P] and Woonallee Jumbo have produced low birthweight, easy calving, early maturing offspring. We purchased the homozygous polled Woonallee Looking Glass in 2017.

In February 2020 Barana purchased a new outcross stud sire Willandra Panama [P] from the Cowcher family's Willandra Simmental stud in WA followed up with the purchase of Willandra Qantastic [P] in 2021.

Dam

TOPWEIGHT DIRECTOR

WILLANDRA GOMEZ

WILLANDRA DIANA Z26

WOONALLEE LOOKING GLASS WOONALLEE BHR TORNADO

**WOONALLEE VASTI G52** 

**WOONALLEE VASTI C87** 

BARANA BREAK UP

Dam

TOPWEIGHT DIRECTOR

WILLANDRA GOMEZ

WILLANDRA DIANA Z26

WOONALLEE LOOKING GLASS

WOONALLEE BHR TORNADO

WOONALLEE VASTI G52

**WOONALLEE VASTI C87** 

TOPWEIGHT DIRECTOR

CORINDADOWNS BUCKSHOT BARANA EMOTION

WILLANDRA GOMEZ

WILLANDRA DIANA Z26

BARANA XIT

WOONALLEE LOOKING GLASS
WOONALLEE BHR TORNADO

Dam BARANA KIOSK

WOONALLEE VASTI G52