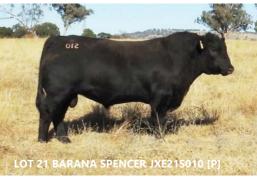

## **BARANA ANGUS SPENCER S010 (P)**

DOB 20/06/2021 Age 24
Tattoo JXE21S010 Scrotal 40

Colour Black

#### Comment

A bull with that extra volume showing great carcase characteristics with a soft fine skin. Will put those extra kilos on your calves.

|     |                                                                                                                                                                                                                            |     |     | Jui | ne 202 | 3 Trans | Tasmar | n Angus C | attle Evalua | ition |      |      |     |     |
|-----|----------------------------------------------------------------------------------------------------------------------------------------------------------------------------------------------------------------------------|-----|-----|-----|--------|---------|--------|-----------|--------------|-------|------|------|-----|-----|
|     | Calving Calving Birth 200 400 600 Milk Scrotal Carcase Eye Rib Rump Retail IMF Ease DIR Ease Wt. Day Day [kg] Size Wt Muscle Fat Fat Beef [%] [%] DTRS [kg] Wt Wt Wt Wt [cm] [kg] Area [mm] [mm] Yield [%] [%] [%] [%] [%] |     |     |     |        |         |        |           |              |       |      |      |     |     |
| EBV | -0.4                                                                                                                                                                                                                       | 0.7 | 4.1 | 37  | 69     | 90      | 13     | 1.1       | 52           | 1.2   | -0.8 | -0.2 | 0.7 | 0.7 |
| Acc | 42%                                                                                                                                                                                                                        | 32% | 55% | 58% | 63%    | 58%     | 44%    | 69%       | 50%          | 49%   | 51%  | 51%  | 46% | 50% |

Dam

YOUNG DALE KNOCKOUT 134U#

YOUNG DALE XCALIBER 32XPV

BROOKMORE TIBBIE 222T#
DSK YXC POWERBROKER P88SV

REMITALL H RACHIS 21R#

DSK RR LADY HEATHER L67#

**COLDSTREAM LADY HEATHER 92S#** 

KANSAS JUDD J82SV