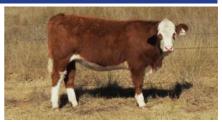

## **BARANA SINCLAIR (P)**

**DOB** 19/07/2021 Eye pigment 100/100

Tattoo PTCPS048 Age 23 Colour Light Red Scrotal 43

Comment

A bull showing excellent length & depth of body. Tremendous outlook

& strong sirey head.